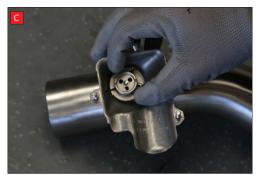

B) Lift up the motor. You will now be able to see the torsion spring (This must stay on the electronic valve motor to work with Scorpion Exhaust).

C) Rotate Scorpion valve so it aligns with the torsion spring.

D) Now fit the O.E electronic valve motor ensuring the spring seats correctly to the lugs of the valve.

E) Using the 3 O.E nuts secure in place.

F) Both of the rear mounting points need rotating 180° when fitting the Scorpion exhaust.