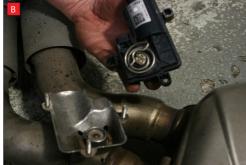

B) Lift up the motor. You will now be able to see the torsion spring (This must stay on the electronic valve motor to work with Scorpion Exhaust).

C) Rotate Scorpion valve so it aligns with the torsion spring.

D) Now fit the O.E electronic valve motor ensuring the spring seats correctly to the lugs of the valve.

E) Using the 3 O.E nuts secure in place.

F) Both of the rear mounting points need rotating 180° when fitting the Scorpion exhaust.