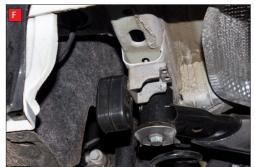

D) Now fit the O.E electronic valve motor ensuring the spring seats correctly to the lugs of the valve.

E) Using the 3 O.E nuts secure in place.

F) Both of the rear mounting points need rotating 180° when fitting the Scorpion exhaust.