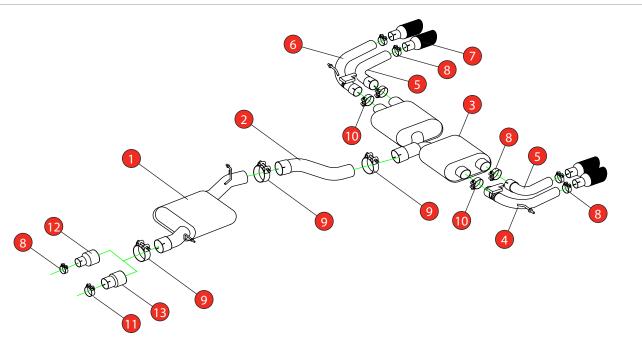

## Estimated Fitting Time: 2 Hours

| NO.    | PART NO.   | DESCRIPTION                            | QTY | DATE  |
|--------|------------|----------------------------------------|-----|-------|
| 1      | 763VW      | Resonated Centre Section               | 1   | ISSUE |
| 2      | 765VW      | Link Pipe                              | 1   | AUTHO |
| 3      | 766VW      | Rear Silencer                          | 1   |       |
| 4      | 833AU      | L/H Valved Outer Trim Connecting Pipe  | 1   |       |
| 5      | 837AU      | L/H & R/H Inner Trim Connecting Pipe 2 |     |       |
| 6      | 834AU      | R/H Valved Outer Trim Connecting Pipe  | 1   |       |
| 7      | Z023.10055 | Black Ceramic Coated Daytona Trim      | 4   |       |
| Fit Ki | t          |                                        |     |       |
| 8      | Z016.10064 | 63-68mm Clamp                          | 7   |       |
| 9      | Z016.10069 | 79-85mm Clamp                          | 3   |       |
| 10     | Z016.10070 | 66mm H/D Clamp                         | 2   |       |
| 11     | Z016.10056 | 73-79mm Clamp                          | 1   |       |
| 12     | AD103      | Adaptor (USE TO FIT TO O.E DOWNPIPE)   | 1   |       |
| 13     | AD107      | Adaptor (USE TO FIT TO Ø76mm DOWNPIPE) | 1   |       |