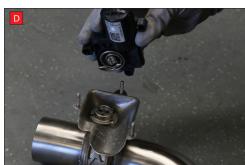

D) Now fit the O.E electronic valve motor ensuring the spring seats correctly to the lugs of the valve.

E) Using the 3 O.E nuts secure in place.

F) Both of the rear mounting points need rotating 180° when fitting the Scorpion exhaust.